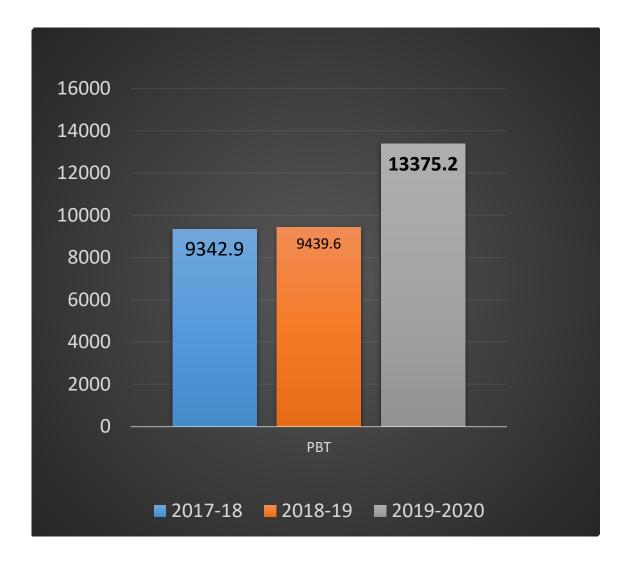

# **SR Policy**

Alkem <u>Policy\CSR</u>
Policy (BRR).pdf

| CSR BUDGET FOR FY : 2020-21        |                        |                 |  |  |
|------------------------------------|------------------------|-----------------|--|--|
| S. No.                             | PBT(Profit Before Tax) | Rs (In Million) |  |  |
| А                                  | FY 2019-20             | 13375.2         |  |  |
| В                                  | FY 2018-19             | 9439.6          |  |  |
| С                                  | FY 2017-18             | 9342.9          |  |  |
| D                                  | Total (A+B+C)          | 32,157.7        |  |  |
| E                                  | Avg. of 3 years        | 10719.2         |  |  |
| F                                  | 2% of E                | 214.4           |  |  |
| Total Allocated Budget for 2020-21 |                        | 214.4           |  |  |